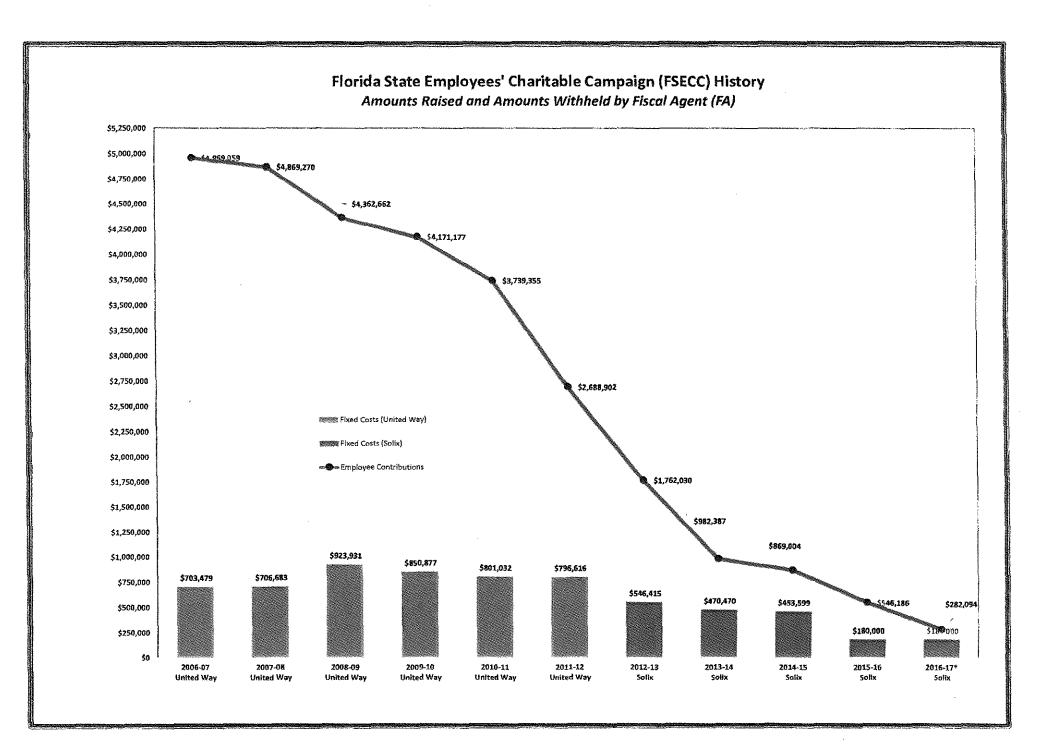

15-16).
- Based on pledges of \$282,094 in 2016-17, the expense to donation ratio was scheduled to be 63.8 percent. The fiscal agent was unable to reduce fees further to a reasonable cost, which resulted in the termination of the contract. As a result, pledges for 2016-17 were not processed.

#### **Policy Options:**

Amend section 110.181, Florida Statutes (F.S.) to remove the language authorizing the FSECC and replace it with language prohibiting solicitation of state employees through any means for fundraising or business purposes within work areas during work hours. Employees would still be free to donate directly to charities through multiple methods during non-work hours.

## Timeline:

- Effective date of July 1, 2017.
- Repeal rule Chapter 60L-39, F.A.C.
   Chapter 60L-39, F.A.C.