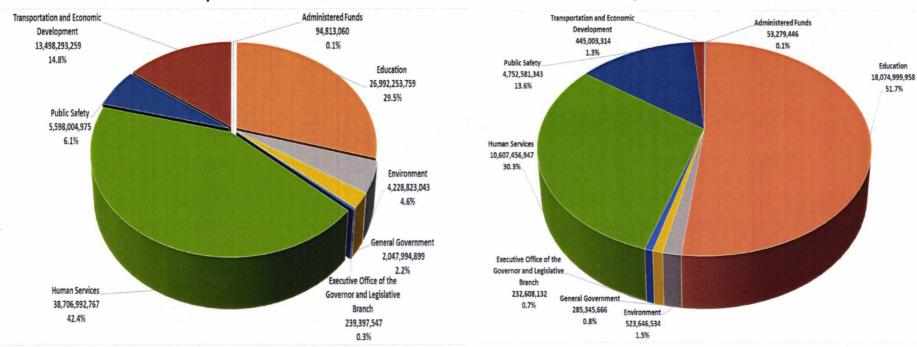

## **Governor's Recommended Budget Total Budget - Fiscal Year 2020-21**

\$ in Billions

The proposed FY 2021 appropriations totaling \$91.4 billion are \$0.41 billion or 0.5% above FY 2020.

#### Governor's Recommended Budget General Revenue - Fiscal Year 2020-21

\$ in Billions

The proposed FY 2021 General Revenue appropriations totaling \$35.0 billion are \$1.0 billion or 3.0% above FY 2020.

## **Governor's Recommended Budget Fiscal Year 2020-21**

Total Budget \$91.4 Billion General Revenue \$35.0 Billion

Health and Human Services represents the largest portion of the total budget and Education represents the largest portion of the General Revenue budget.