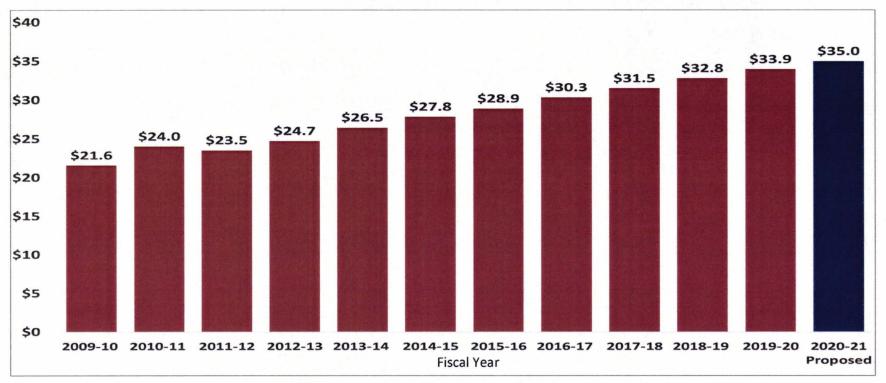

#### Governor's Recommended Budget General Revenue - Fiscal Year 2020-21

\$ in Billions

The proposed FY 2021 General Revenue appropriations totaling \$35.0 billion are \$1.0 billion or 3.0% above FY 2020.