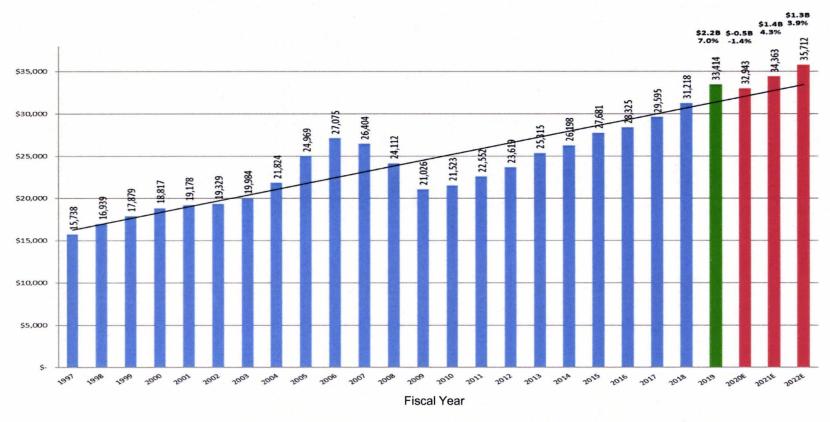

## Governor's Recommended Budget August 2019 General Revenue Estimate

General Revenue funds available for FY 2020-21 increased by \$1.4 billion or 4.3% from the previous year.