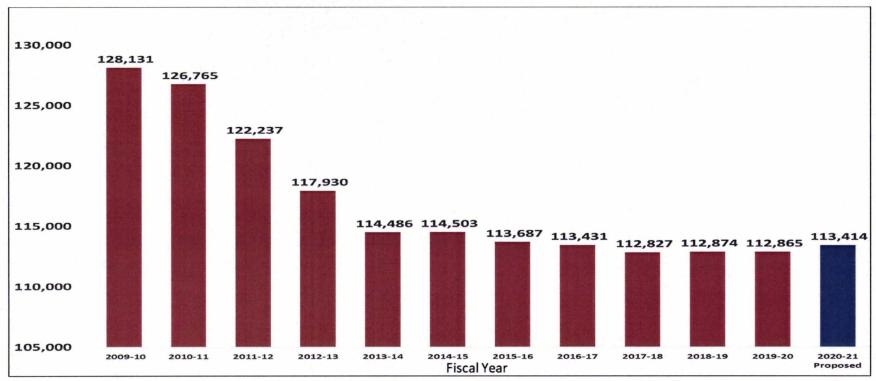

## Governor's Recommended Budget Number of Positions Fiscal Year 2020-21

The proposed FY 2021 authorized positions totaling 113,414 are 549 or 0.5% above FY 2020.