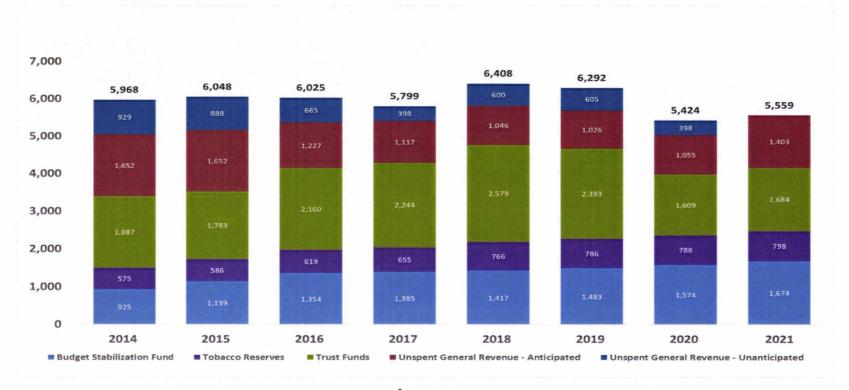

The proposed FY 2021 General Revenue outlook anticipates \$1.4 billion for reserves.

## Actual and Anticipated Reserves Fiscal Year 2020-21

\$ in Millions

The proposed FY 2021 reserves are \$5.56 billion or 6% of the total proposed budget of \$91.4 billion.