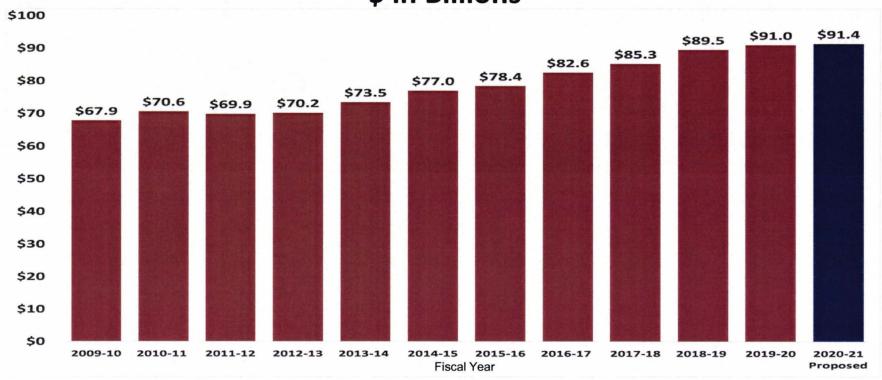

## **Governor's Recommended Budget Total Budget - Fiscal Year 2020-21**

\$ in Billions

The proposed FY 2021 appropriations totaling \$91.4 billion are \$0.41 billion or 0.5% above FY 2020.