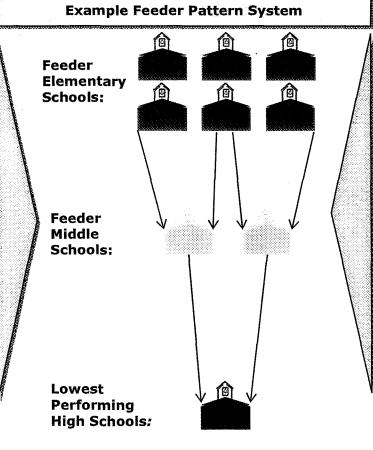

#### **Turning Around the Lowest-Achieving Schools**

#### Florida Will Support the Successful Execution of the Four Turnaround Options Through State and District-Led Initiatives

Approach to Turning Around the Lowest Achieving Schools

- (1) With State support, the LEA will select and implement **one of the four school intervention models** to turn around the lowest-achieving schools
- (2) The State will support and sustain those interventions through State initiatives and a targeted feeder pattern approach

#### **District-Led Initiatives**

- LEA will implement one or more of the following programs in each persistently lowest-achieving school and within the feeder pattern of each persistently lowest-achieving high school:
  - Extended Learning Time in Intervene schools
  - Full Day PreK
  - Expanded Career and Professional Academies
  - Implement proven programs to support dropout prevention, encourage advanced classes, positive behavior support systems, mentoring, and curriculum that provide highneed students with college- or career-ready skills