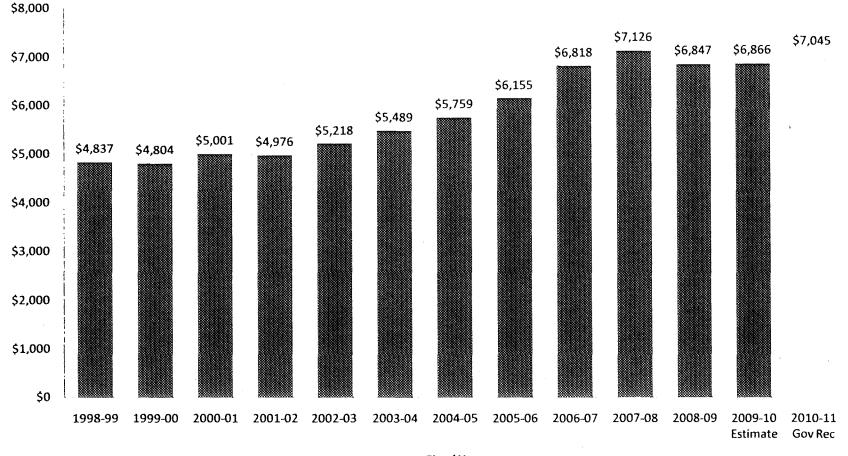

Total Florida RTTT Budget Requested, State 50%

#### **Proposed Race to the Top Budget**

•

,

| -                                                   |             |             |             |               | Total       |
|-----------------------------------------------------|-------------|-------------|-------------|---------------|-------------|
|                                                     | 2010-11     | 2011-12     | 2012-13     | 2013-14       |             |
| Standards and<br>Assessments                        | 20,119,000  | 31,950,000  | 26,450,000  | 21,650,000    | 100,169,000 |
| Struggling Schools                                  | 47,104,195  | 44,271,463  | 46,067,752  | 43,024,802    | 180,468,212 |
| Great Teachers<br>and Leaders                       | 20,487,440  | 26,326,467  | 30,274,467  | 21,456,087    | 98,544,461  |
| Data Systems                                        | 14,294,457  | 16,926,979  | 14,502,930  | 12,709,413    | 58,433,778  |
| Charter Schools                                     | 5,000,000   | 5,000,000   | 5,000,000   | 5,000,000     | 20,000,000  |
| Additional Support<br>to Participating<br>Districts | 25,000,000  | 25,000,000  | 25,000,000  | 25,000,000    | 100,000,000 |
| DOE Project<br>Management<br>and Oversight          | 3,354,963   | 3,280,340   | 3,280,340   | 3,280,340     | 13,195,984  |
| Total                                               | 135,360,055 | 152,755,249 | 150,575,489 | 132,120,642   | 570,811,435 |
|                                                     |             |             |             | Formula Funds | 570.811.435 |

Formula Funds 570,811,435

1,141,622,870 <sub>8</sub> **Total Request** 