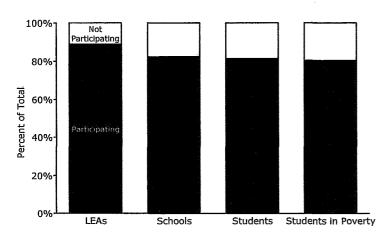

#### Florida's Plan Is Enabled By Significant Commitment From a Vast Majority of LEAs

The key factor in determining a state's likelihood for successful reforms is whether or not it can garner strong commitment and support from its LEAs

Florida LEA Participation in RTTT

- Florida's MOU requires participating LEAs to implement all applicable State Plan elements and provides that the failure to negotiate any term or condition in a collective bargaining agreement necessary for the full implementation precludes participation
- The MOU specifies what is expected from LEAs in significantly more detail than was required by the grant application in order to afford clarity to LEAs
- Five unions also signed the MOU, indicating strong support for RTTT reforms from all stakeholders (Duval, Hamilton, Hillsborough, Jefferson, Sarasota)

Florida has set conditions for success by receiving MOUs from 90% of its LEAs (60 districts, 3 lab schools, and Florida School for the Deaf and the Blind), and holding these participating LEAs accountable for all applicable State Plan elements