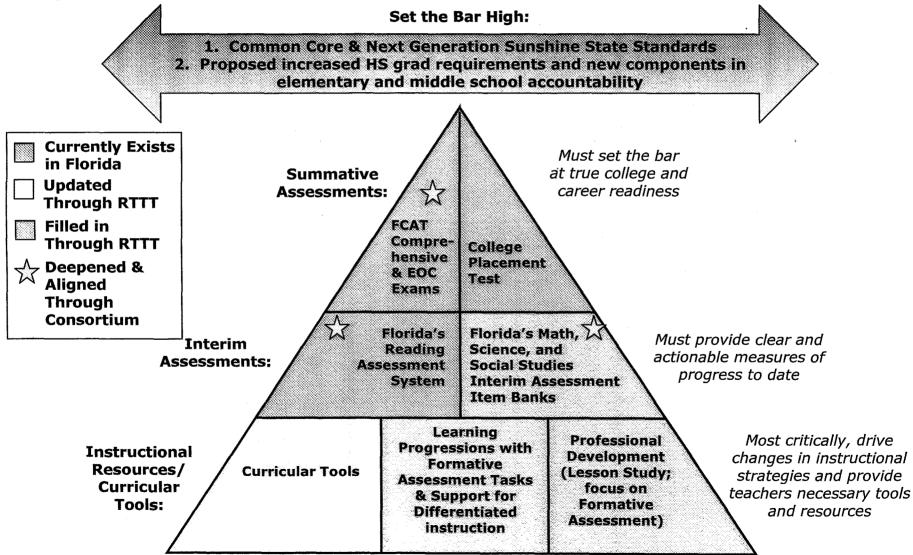

# **Great Teachers and Leaders**

#### **Great Teachers and Leaders**

- Partnership among participating districts, the state, higher education institutions
- Memorandum of Understanding clarifies the areas of district commitment, blending what is required by the grant and what is currently required in Florida Statutes/SBOE Rule; districts must develop a work plan that suits their district and negotiate all applicable elements
- State initiatives provide districts with support in the form of resources, tools, data, technical assistance, guidelines, and sharing best practices:
  - <u>Student growth measures</u>: accurate, inclusive of more teachers, well-communicated
  - <u>Tools</u>: develop assessments of student learning (a by-product of which is more aligned teacher evaluations)
  - Data: Timely and accurate reporting
  - <u>National Expertise</u>: development of teacher and principal evaluations, evaluation of professional development
  - <u>Guideline Development</u>: revised Educator Accomplished Practices, implementing instructional coaching, beginning teacher support programs, continued approval of teacher preparation programs
  - <u>Targeted Support</u>: of programs that close gaps and opportunities for participating districts to enhance their work plans
  - <u>Community of Practice</u>: support for participating districts to work side by side with DOE in development, implementation and dissemination of products, learning and best practices
  - <u>Human Capital Evaluation</u>: effects of initiatives on student performance, school performance and the teacher and principal workforce