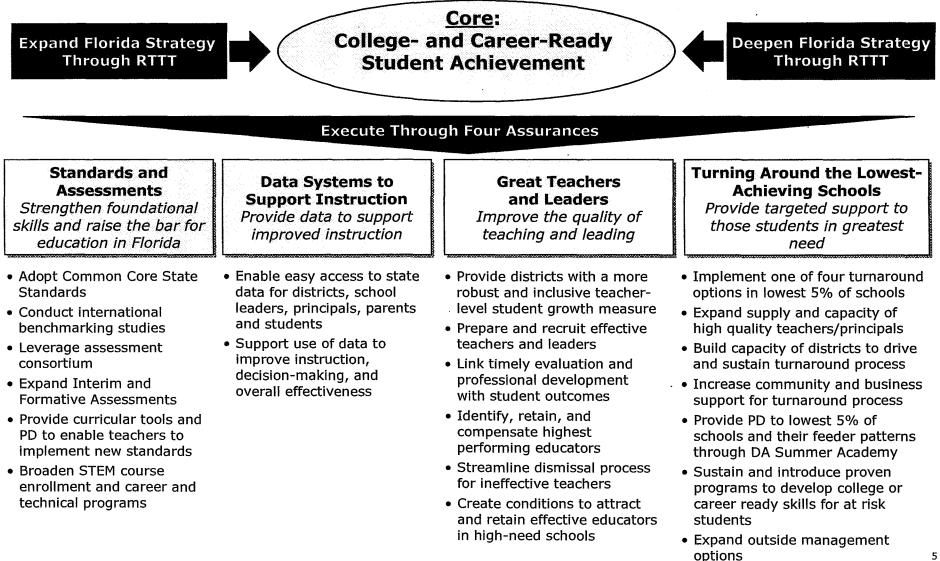

The Plan for Growth in Student Achievement Is Supported by a **Coherent Set of Initiatives Across Four Assurances** 

#### **Standards and Assessments**

#### **Data Systems to Support Instruction**

# **Great Teachers and Leaders**

#### **Turning Around the Lowest-Achieving Schools**