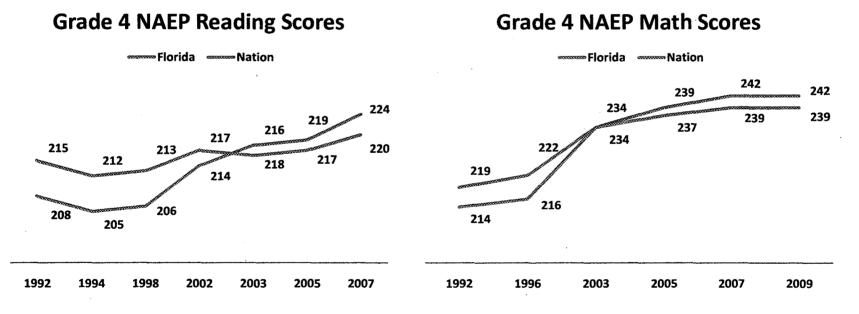

Build Upon Past Success

- Florida's Strategic Plan has laid the foundation for educational reform with goals to Strengthen Foundational Skills, Improve College and Career Readiness, Improve the Quality of Teaching, and Improve K-12 Educational Choice Options
- Over the past decade, graduation rates and NAEP scores have both improved, and while the achievement gap continues to be far too large, it has been reduced