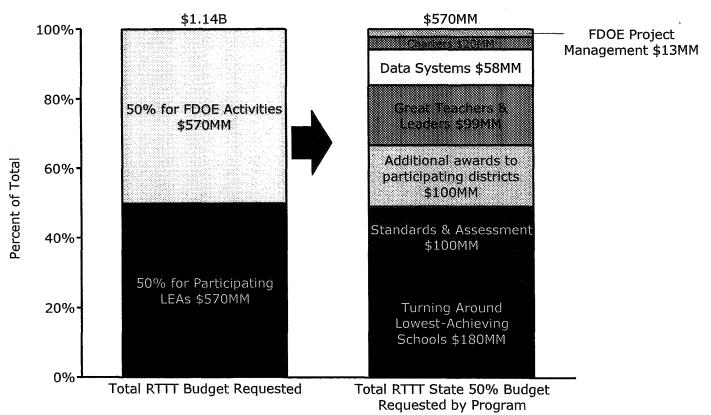

#### Most of the LEA 50% Will Support Great Teachers and Leaders and There is Significant LEA Flexibility in Allocation

- Final figure: \$1,141,622,870 (50% = \$570,811,435)
- State 50% funds will benefit every student in the state, regardless of school attendance in a Participating LEA

Total Florida RTTT Budget Requested, State 50%

#### **Proposed Race to the Top Budget**

•

,

| -                                                   |             |             |             |               | Total       |
|-----------------------------------------------------|-------------|-------------|-------------|---------------|-------------|
|                                                     | 2010-11     | 2011-12     | 2012-13     | 2013-14       |             |
| Standards and<br>Assessments                        | 20,119,000  | 31,950,000  | 26,450,000  | 21,650,000    | 100,169,000 |
| Struggling Schools                                  | 47,104,195  | 44,271,463  | 46,067,752  | 43,024,802    | 180,468,212 |
| Great Teachers<br>and Leaders                       | 20,487,440  | 26,326,467  | 30,274,467  | 21,456,087    | 98,544,461  |
| Data Systems                                        | 14,294,457  | 16,926,979  | 14,502,930  | 12,709,413    | 58,433,778  |
| Charter Schools                                     | 5,000,000   | 5,000,000   | 5,000,000   | 5,000,000     | 20,000,000  |
| Additional Support<br>to Participating<br>Districts | 25,000,000  | 25,000,000  | 25,000,000  | 25,000,000    | 100,000,000 |
| DOE Project<br>Management<br>and Oversight          | 3,354,963   | 3,280,340   | 3,280,340   | 3,280,340     | 13,195,984  |
| Total                                               | 135,360,055 | 152,755,249 | 150,575,489 | 132,120,642   | 570,811,435 |
|                                                     |             |             |             | Formula Funds | 570.811.435 |

Formula Funds 570,811,435

1,141,622,870 <sub>8</sub> **Total Request** 