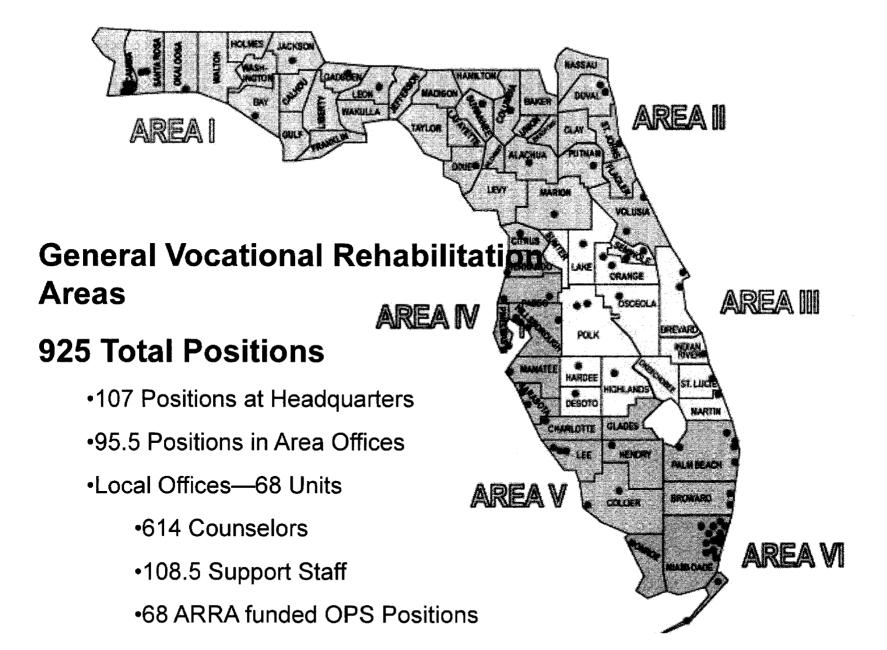

#### **DVR** Update

Bill Palmer, Division Director (Lobbyist) (State Employee) - Information Only

Division of Vocational Rehabilitation, Department of Education

2002-A Old St. Augustine Road

Tallahassee FL 32301 Phone: 850-245-9399