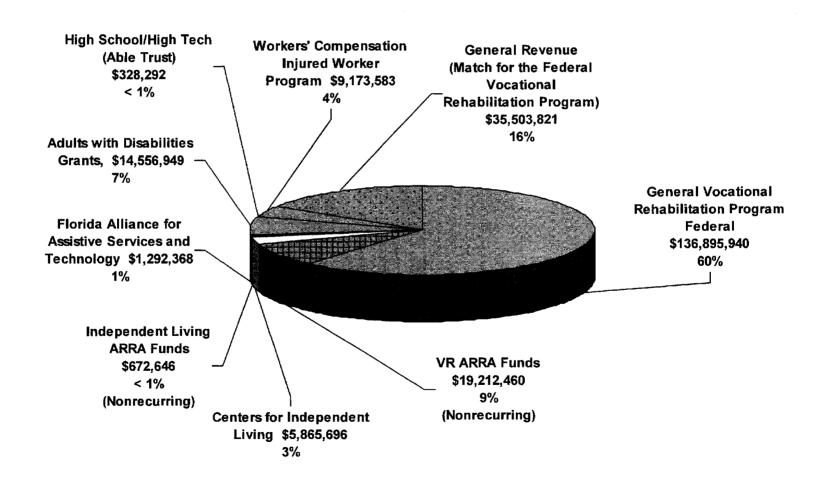

#### **DVR** Update

Bill Palmer, Division Director (Lobbyist) (State Employee) - Information Only

Division of Vocational Rehabilitation, Department of Education

2002-A Old St. Augustine Road

Tallahassee FL 32301 Phone: 850-245-9399