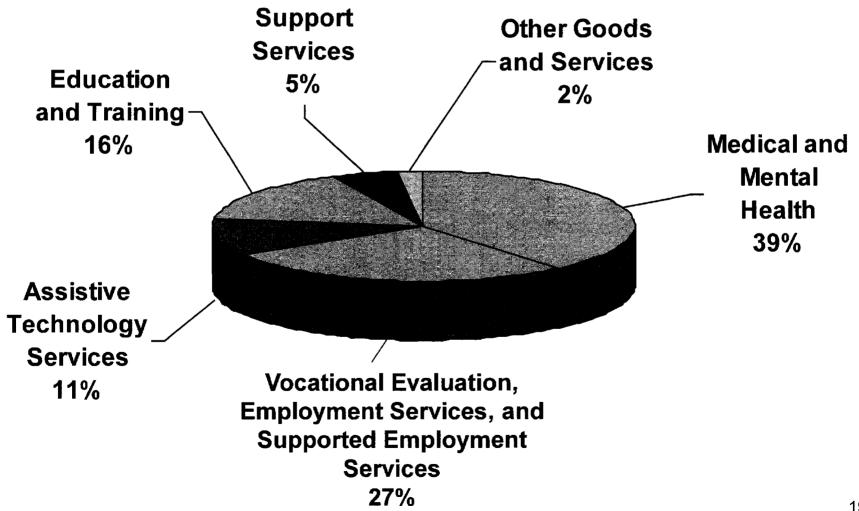

and Customer Evaluate Skills and Barriers Counselor Determines Eligibility and Degree of Disability



Counselor Assists Customer Prepare for Employment



Customer and
Counselor Develop
a Plan for Services
Leading to
Employment



Counselor Helps Customer Obtain Employment

# Primary Services

Examples of Services Written into the Individualized Plan for Employment (IPE) That Can Directly Benefit the Individual Going to Work

Education and Training









**Prosthetics** and Orthotics

Job Coach

Rehabilitation **Technology** 



Job **Placement** 







# Support Services

### Examples of Services That May be Provided to Support Primary Services

**Maintenance** 



**Transportation** 



**Child Care** 



Personal Care Assistant



Home Health Care



## Purchased Client Services





# **Employment Outcome**



Customer is Employed for a
Minimum of 90 Days to be
Considered a Successful Outcome



# Order of Selection

- An Order of Selection system is required when the state vocational rehabilitation agency is unable to provide rehabilitation services to all eligible individuals in the State who apply for services.
- The Order of Selection process establishes the order to be followed in selecting eligible individuals to be provided vocational rehabilitation services.

(Legal basis: 34 CFR, Part 361.36)



| Category 1<br>(Most Significant<br>Disabilities) | Three or more severe functional limitations and requiring three or more primary services for at least 12 months          |
|--------------------------------------------------|------------------------------------