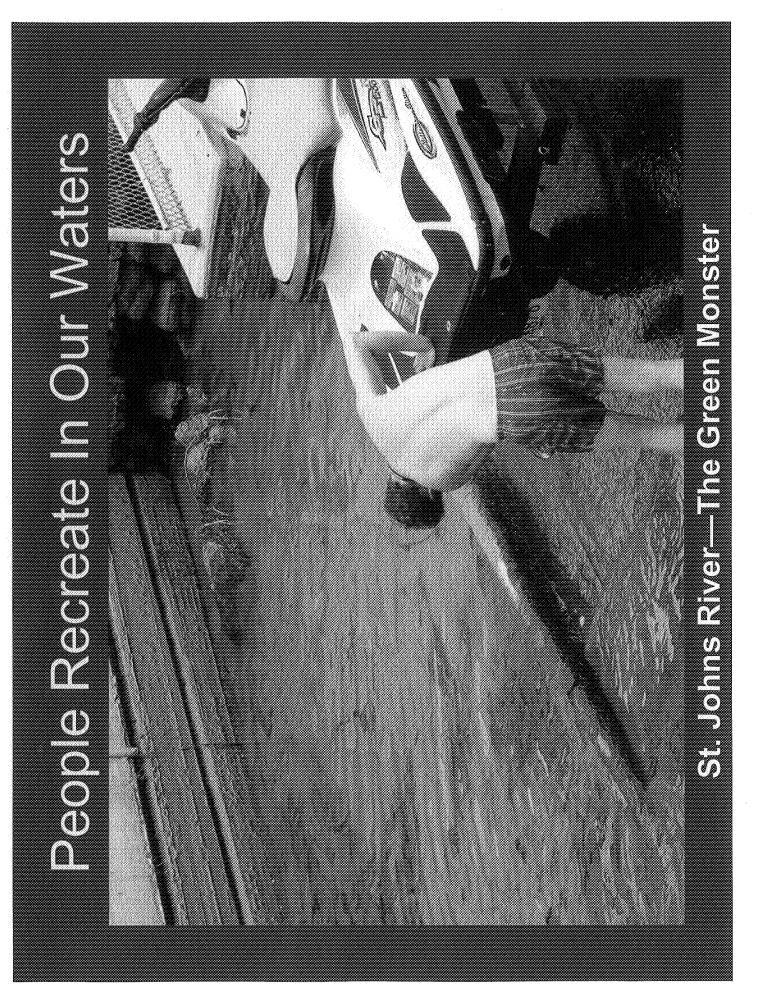

# Toxic Algae Is A Serious Public Health Threa

### **Toxic Algae**

| Symptom/Pathology                                   | Species                                         | Toxin                                 |
|-----------------------------------------------------|-------------------------------------------------|---------------------------------------|
| Severe Dermatitis<br>and Tumor<br>Promoter          | Lyngbya                                         | Lyngbyatoxin–A<br>Debromoaplysiatoxin |
| Liver Damage                                        | Cylindrospermopsis                              | Cylindrospermopsin                    |
| Protein Phosphatase<br>Inhibition – Liver<br>Damage | Microcystis                                     | Microcystin                           |
| Nerve Poisons                                       | Anabaena<br>Aphanizomenon<br>Cylindrospermopsis | Anatoxin –A                           |