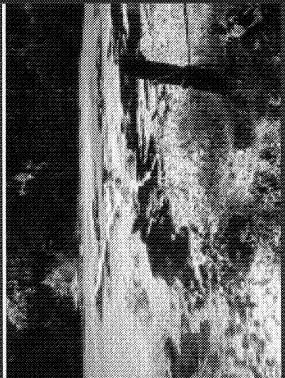

n–A<br>Debromoaplysiatoxin |
| Liver Damage                                        | Cylindrospermopsis                              | Cylindrospermopsin                    |
| Protein Phosphatase<br>Inhibition – Liver<br>Damage | Microcystis                                     | Microcystin                           |
| Nerve Poisons                                       | Anabaena<br>Aphanizomenon<br>Cylindrospermopsis | Anatoxin –A                           |

Burns, John. *Chapter 5: Toxic Cyanobacteria in Florida Waters*, International Symposium on Cyanobacterial Harmful Algal Blooms, 2008.

## Tourism Is Essential To Our Economy





Red Tide Bloom Approaching Little Gasparilla Island





Caloosahatchee River Water Treatment Plant **Closed Due To Toxic Algae** 

# Ruins Springs,





# Spring Overrun With Algal Mats





### Questions?

## David Cullen

Sierra Club Florida cullenasea@aol.com 941-323-2404