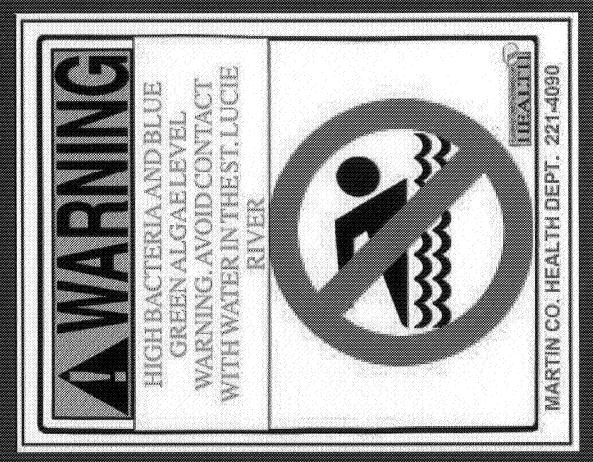

|                                         |  |  |
|                                                                                                          |                                                                       |                                         |  |  |
|                                                                                                          |                                                                       |                                         |  |  |
|                                                                                                          |                                                                       |                                         |  |  |

.

# Toxic Algae Is A Serious Public Health Threa









### **Toxic Algae**

| Symptom/Pathology                                   | Species                                         | Toxin                                 |
|-----------------------------------------------------|-------------------------------------------------|---------------------------------------|
| Severe Dermatitis<br>and Tumor<br>Promoter          | Lyngbya                                         | Lyngbyatoxin–A<br>Debromoaplysiatoxin |
| Liver Damage                                        | Cylindrospermopsis                              | Cylindrospermopsin                    |
| Protein Phosphatase<br>Inhibition – Liver<br>Damage | Microcystis                                     | Microcystin                           |
| Nerve Poisons