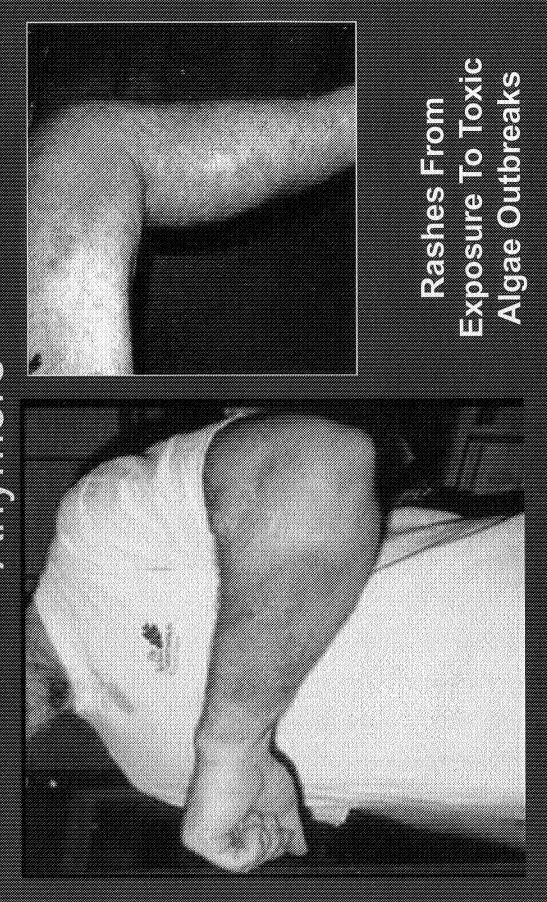

|                                         |  |  |
|                                                                                                          |                                                                       |                                         |  |  |
|                                                                                                          |                                                                       |                                         |  |  |
|                                                                                                          |                                                                       |                                         |  |  |

.

# Toxic Algae Is A Serious Public Health Threa









### **Toxic Algae**

| Symptom/Pathology                                   | Species                                         | Toxin                                 |
|-----------------------------------------------------|-------------------------------------------------|---------------------------------------|
| Severe Dermatitis<br>and Tumor<br>Promoter          | Lyngbya                                         | Lyngbyatoxin–A<br>Debromoaplysiatoxin |
| Liver Damage                                        | Cylindrospermopsis                              | Cylindrospermopsin                    |
| Protein Phosphatase<br>Inhibition – Liver<br>Damage | Microcystis                                     | Microcystin                           |
| Nerve Poisons