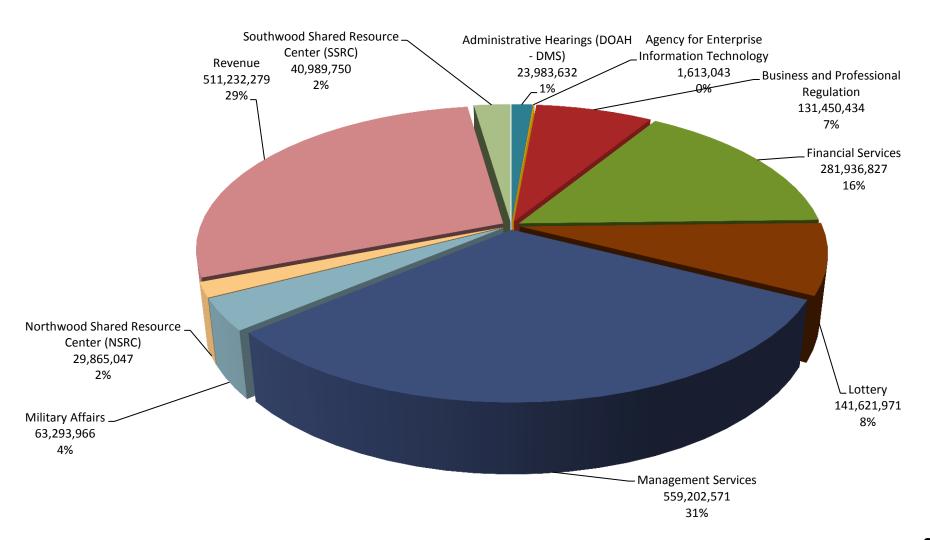

### General Government Unit - \$1.8 Billion

# 2. Reduce Government Spending – General Government Detail

| Agonov                                          | Reductions |           |  |  |  |
|-------------------------------------------------|------------|-----------|--|--|--|
| Agency                                          | Amount     | Positions |  |  |  |
| Division of Administrative Hearings             | \$ 953,764 | 6         |  |  |  |
| Agency for Enterprise Information Technology    | 16,982     | 0         |  |  |  |
| Business and Professional Regulation            | 2,845,071  | 17.5      |  |  |  |
| Financial Services (including OIR and OFR)      | 12,981,700 | 164       |  |  |  |
| Lottery                                         | 680,914    | 2         |  |  |  |
| Management Services                             | 7,463,186  | 16.5      |  |  |  |
| Military Affairs                                | 207,027    | 4         |  |  |  |
| Northwood and Southwood Shared Resource Centers | 1,721,531  | 2         |  |  |  |
| Revenue                                         | 7,707,184  | 62        |  |  |  |
| Grand Total                                     | 34,577,359 | 274       |  |  |  |