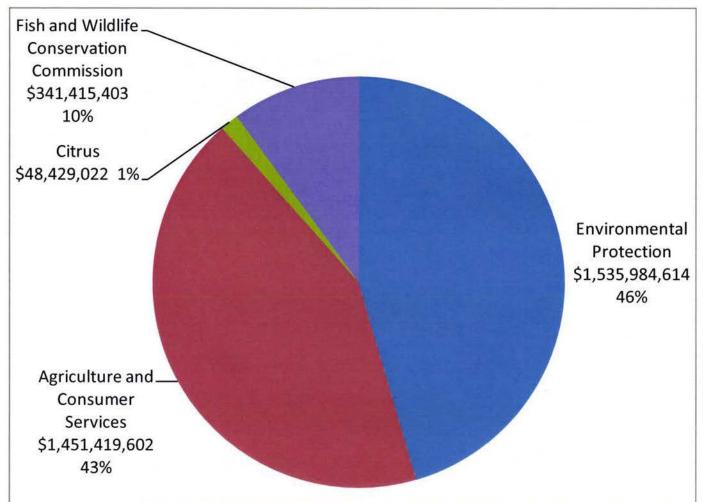

# Policy and Budget Recommendations

Department of Agriculture & Consumer Services

Fish and Wildlife Conservation Commission

## Environment Summary

| Major Issues Funded                           | Amount             |
|-----------------------------------------------|--------------------|
| Everglades Restoration                        | \$150 Million      |
| Florida Forever and Increased Land Management | Over \$150 Million |
| Springs                                       | \$50 Million       |
| Keys Wastewater Improvements                  | \$50 Million       |
| Sustainable Water Supply                      | \$50 Million       |
| Beach Projects                                | \$25 Million       |
| State Park Facility Improvements              | \$19 Million       |
| Citrus Research, Management and Production    | \$15.4 Million     |