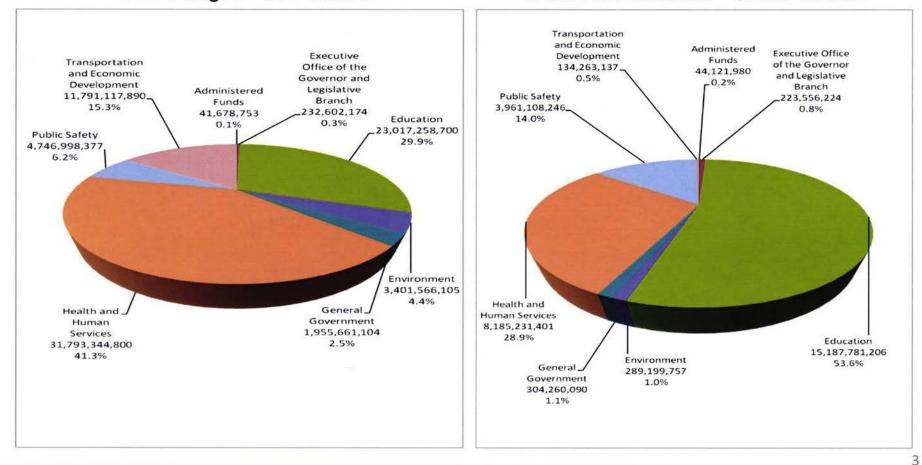

### Governor's Budget Recommendations By Policy Area

Total Budget - \$77 Billion

General Revenue - \$28.3 Billion

Governor's Recommended Budget Fiscal Year 2015-16 Environment - \$ 3.4 Billion

Cutting Taxes, Investing in Education, and Improving Workforce Development