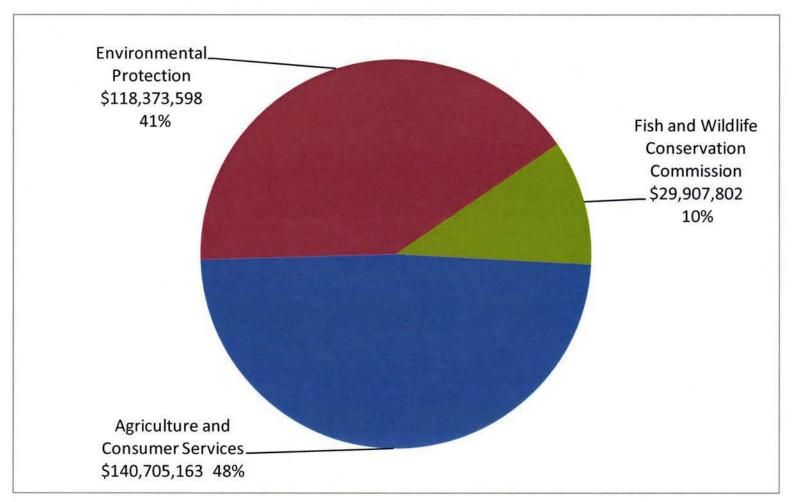

### Governor's Recommended Budget Fiscal Year 2015-16 General Revenue - \$ 289 Million