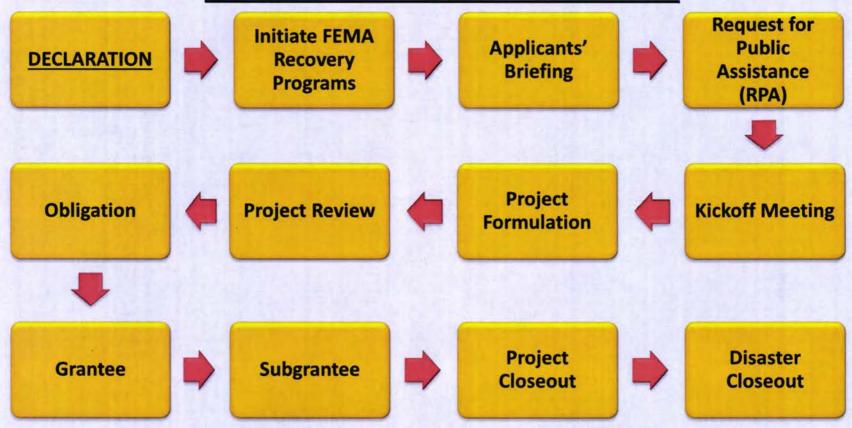

#### **Presentation/Workshop/Other Business Appearances:**

Public Assistance Deobligations
Bryan W. Koon (Lobbyist) (State Employee) - Information Only
Fl. Div. of Emergency Mgmt.
Director
2555 Shumard Oak Blvd.
Tallahassee FL 32399