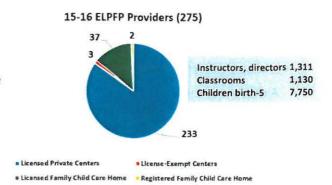

providers dropped out of the program over the course of the year, usually due to not meeting performance goals or incurring Class I or II licensing violations. At the end of FY 2015-2016, there were 275 providers participating. These providers had 1,130 classrooms staffed by 1,311 instructors and directors and served 7,750 children.