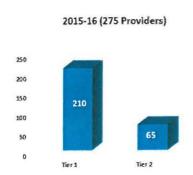

providers dropped out of the program over the course of the year, usually due to not meeting performance goals or incurring Class I or II licensing violations. At the end of FY 2015-2016, there were 275 providers participating. These providers had 1,130 classrooms staffed by 1,311 instructors and directors and served 7,750 children.