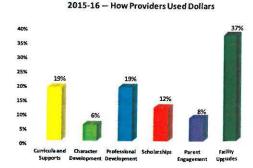

Providers could use the payments for curricula and related classroom resources supporting curricula or literacy; classroom resources supporting character development; professional development for instructors and/or directors; scholarships, wage incentives for instructors or payments to substitute instructors for absences due to training; material to support parental training and involvement; and upgrades to facilities including playground equipment or furniture items