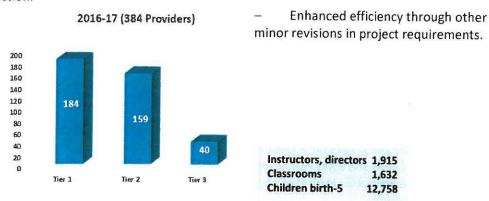

Although the evaluation was not completed in time for the design of the 2016-2017 program year, based on experience administering the program, OEL made some improvements to the project.

- Added a third tier to provide growth opportunity for already high-performing providers.
- Added an assessment to gauge child outcomes and help teachers give more individualized instruction.